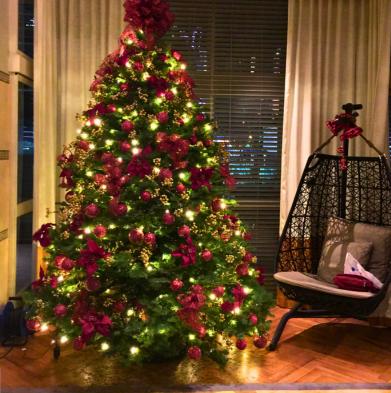

# Christmas Tree Decorations

## Tinsel, Baubles, and more!

Some want the tree to be luxiously dressed up, while others prefer to keep it light. Let us know your preference and we will add the sparkling finishing touches to your tree. Choose from 30%, 50%, and 70% decorated!