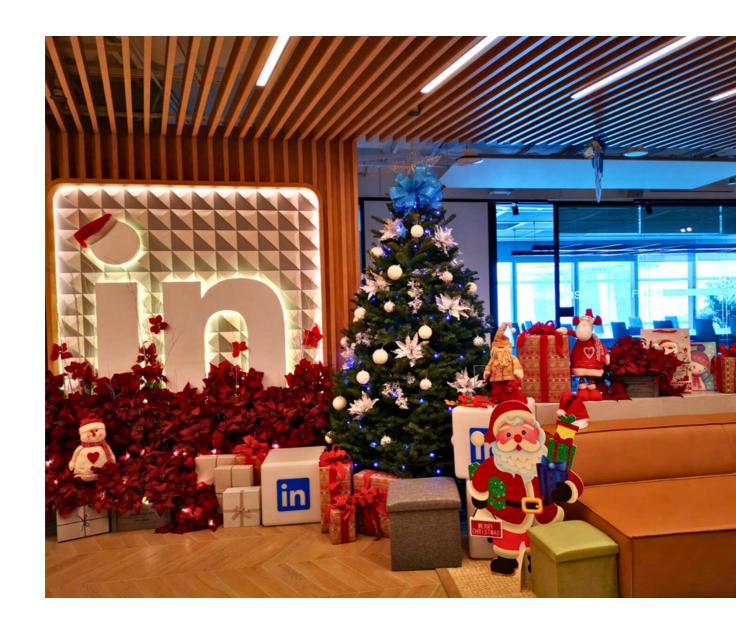

# Decoration In Office

## Theme Decorations

Need decoration help for the festive season? We are ready to assist! From the setting up of Christmas Trees, to the decorating of tinsel and festive wreaths, deck your office out in the Christmas spirit!