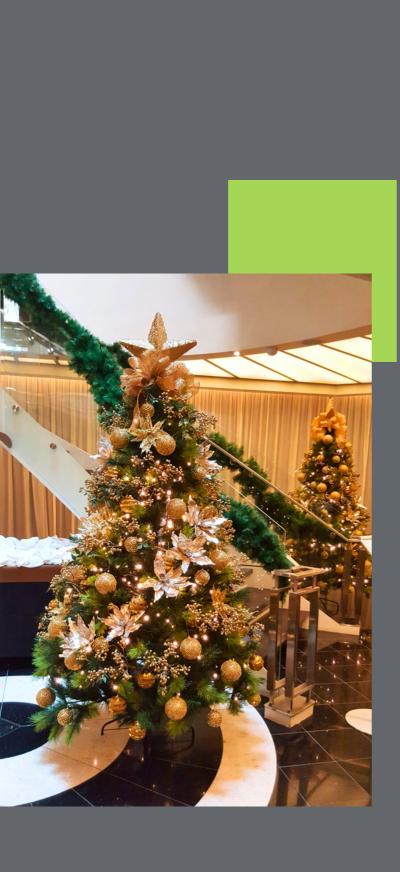

# Decoration In Office

## Theme Decorations

Need decoration help for the festive season? We are ready to assist! From the setting up of Christmas Trees, to the decorating of tinsel and festive wreaths, deck your office out in the Christmas spirit!