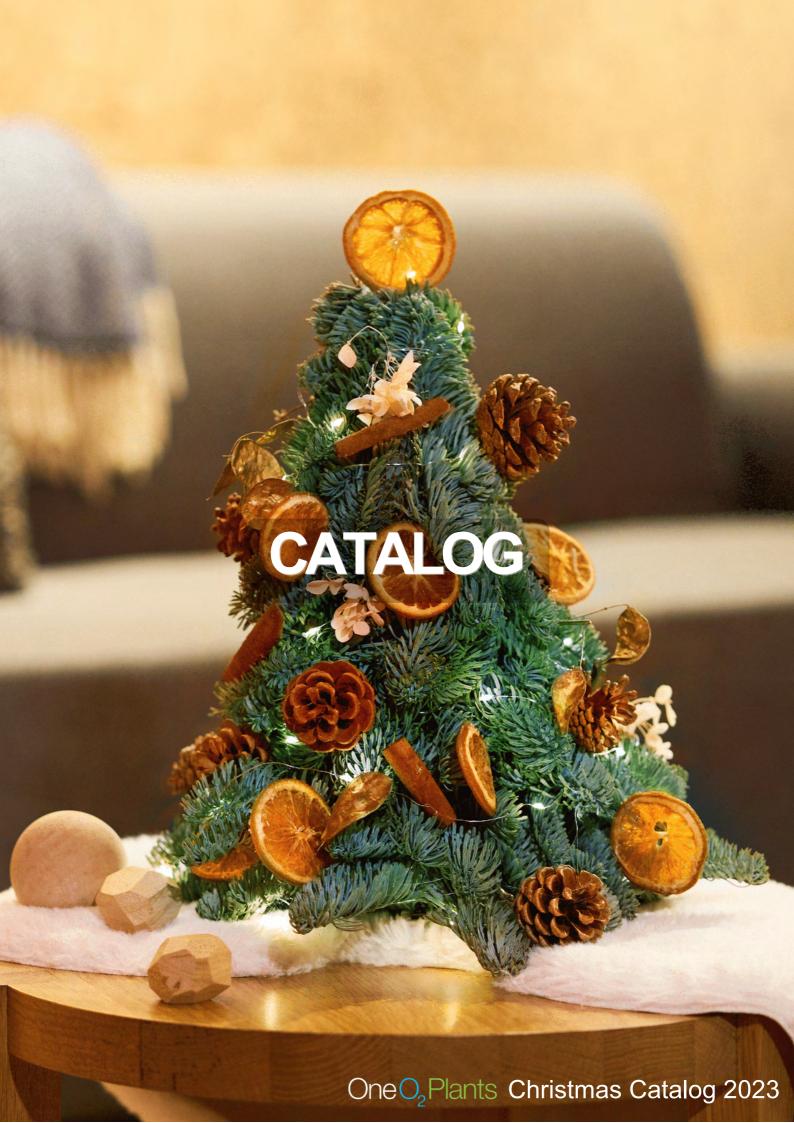

# Christmas Trees

## Live Trees | 4FT - 11FT

Noble Fir Christmas trees have a beautiful, almost spruce-like appearance with soft blue-green needles. The branches are perfect for heavy ornaments, since they are strong and evenly spaced.

## Deep, Natural Scent

With a very pleasant distinctive fir scent, there is no better Christmas aroma than the scent of pine needles.

## Simple Care

Our trees come with care instructions, and our staff will apply anti-mosquito granules when setting up the tree. With proper care, your Christmas tree will bring you and your loved ones joy throughout the season!

Contact Us:

#### **OneO2Plants Pte Ltd**

6251 3245 TELEPHONE 6446 5233 FAX 9199 6298 WHATSAPP CRS@OneO2.com

## Cashmire Pine | 5FT-8FT

The Cashmire Pine features a tiered, layered design