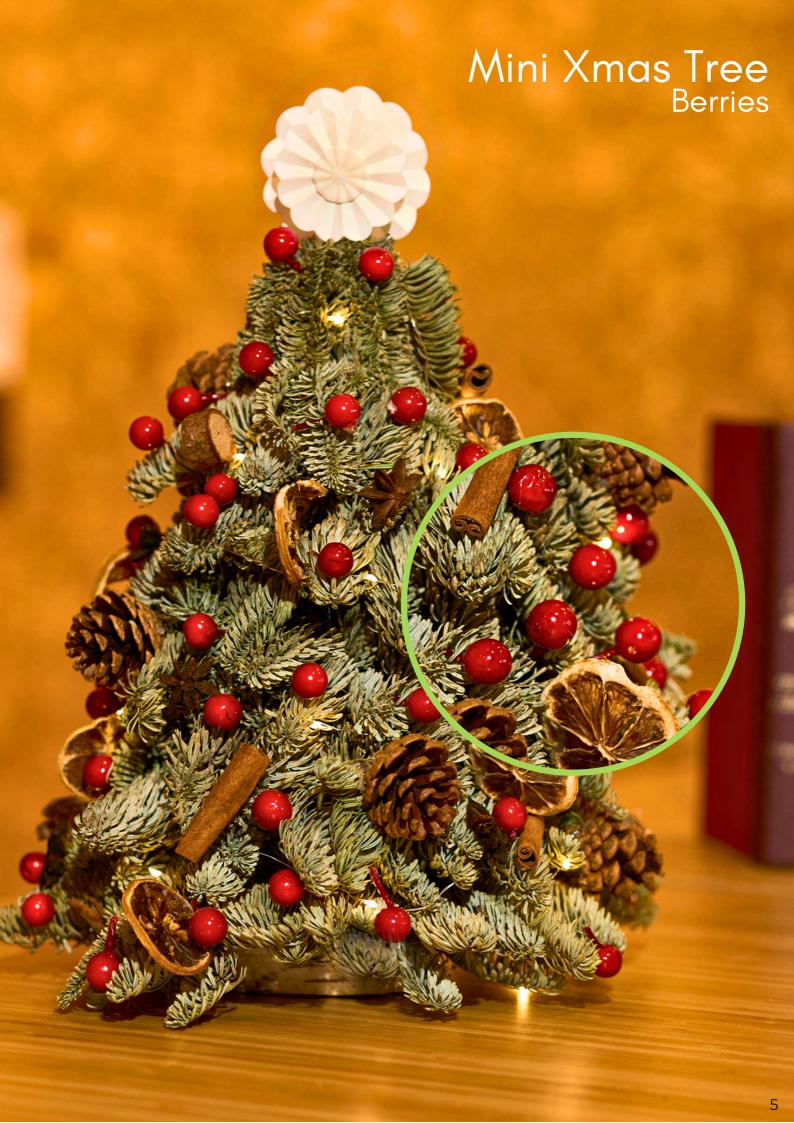

<sup>\*\*</sup>Wholesale Price applicable to orders with at least 5 trees, regardless of tree heights\*\*

| C) N                                                                                            | ∕lini Xmas Tree                                                                                 |                  |                               |           |           |  |
|-------------------------------------------------------------------------------------------------|-------------------------------------------------------------------------------------------------|------------------|-------------------------------|-----------|-----------|--|
| 1                                                                                               | XMAS0176 - Mini Xmas Tree<br>Candy                                                              | 40cm             |                               | \$108.00  |           |  |
| 2                                                                                               | XMAS0177 – Mini Xmas Tree<br>Citrus                                                             | 40cm             |                               | \$108.00  |           |  |
| 3                                                                                               | XMAS0178 – Mini Xmas Tree<br>Berries                                                            | 40cm             |                               | \$108.00  |           |  |
| 4                                                                                               | XMAS0179 - Mini Xmas Tree<br>Classic                                                            | 65cm             |                               | \$208.00  |           |  |
| D) C                                                                                            | Christmas Tree Decoration (Not                                                                  | inclusive of Xm  | nas Trees)                    | SALES     | RENTAL    |  |
| 1                                                                                               | Supply and Install Decoration for <b>4ft</b> Tree                                               | Live Xmas        | 30%<br>Decorated              | \$696.00  | \$456.00  |  |
|                                                                                                 |                                                                                                 | 50%<br>Decorated | \$816.00                      | \$572.00  |           |  |
|                                                                                                 |                                                                                                 |                  | 70%<br>Decorated              | \$996.00  | \$696.00  |  |
| 2                                                                                               | Supply and Install Decoration for <b>5ft</b> Tree / <b>5ft</b> Artificial Xmas Tree             | Live Xmas        | 30%<br>Decorated              | \$876.00  | \$576.00  |  |
|                                                                                                 |                                                                                                 | 50%<br>Decorated | \$1056.00                     | \$696.00  |           |  |
|                                                                                                 |                                                                                                 | 70%<br>Decorated | \$1296.00                     | \$936.00  |           |  |
| 3                                                                                               | 3 Supply and Install Decoration for <b>6ft</b> Live Xmas Tree / <b>6ft</b> Artificial Xmas Tree |                  | 30%<br>Decorated              | \$1260.00 | \$840.00  |  |
|                                                                                                 |                                                                                                 |                  | 50%<br>Decorated              | \$1500.00 | \$960.00  |  |
|                                                                                                 |                                                                                                 |                  | 70%<br>Decorated              | \$1740.00 | \$1176.00 |  |
| 4 Supply and Install Decoration for <b>7ft</b> Live Xmas Tree / <b>7ft</b> Artificial Xmas Tree |                                                                                                 | 30%<br>Decorated | \$1680.00                     | \$1116.00 |           |  |
|                                                                                                 | Theory Transitional Annual Head                                                                 |                  | 50%<br>Decorated              | \$2076.00 | \$1380.00 |  |
|                                                                                                 |                                                                                                 | 70%<br>Decorated | \$2820.00                     | \$1872.00 |           |  |
| 5 Supply and Install Decoration for <b>8ft</b> Live Xmas Tree                                   |                                                                                                 | 30%<br>Decorated | \$2544.00                     | \$1692.00 |           |  |
|                                                                                                 | 1100                                                                                            |                  | 50%<br>Decorated              | \$3180.00 | \$2112.00 |  |
|                                                                                                 |                                                                                                 |                  | 70%<br>Decorated              | \$3756.00 | \$2496.00 |  |
| 6                                                                                               | Supply and Install Decoration for <b>9ft</b> Tree                                               | 30%<br>Decorated | \$3288.00                     | \$2188.00 |           |  |
|                                                                                                 |                                                                                                 | 50%<br>Decorated | \$4288.00                     | \$2888.00 |           |  |
|                                                                                                 |                                                                                                 |                  | 70% Decorated                 | \$4988.00 | \$3288.00 |  |
| 7                                                                                               | Supply and Install Decoration for <b>10ft</b> Live Xmas Tree                                    |                  | 30%                           | \$4988.00 | \$3288.00 |  |
|                                                                                                 |                                                                                                 |                  | Decorated 50%                 | \$5488.00 | \$3688.00 |  |
|                                                                                                 |                                                                                                 | Decorated<br>70% | \$6888.00                     | \$4588.00 |           |  |
| 8                                                                                               | Supply and Install Decoration for 11                                                            | ft Live Xmas     | Decorated<br>30%              | \$5916.00 | \$3688.00 |  |
|                                                                                                 | Tree                                                                                            |                  | Decorated<br>50%<br>Decorated | \$6708.00 | \$4476.00 |  |
|                                                                                                 |                                                                                                 |                  | 70%<br>Decorated              | \$7632.00 | \$5088.00 |  |