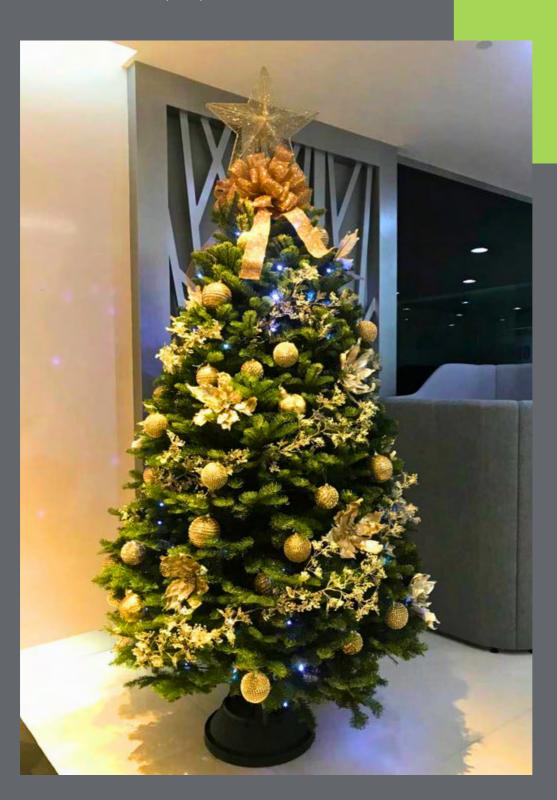

# Decoration In Office

## Theme Decorations

Need decoration help for the festive season? We are ready to assist! From the setting up of Christmas Trees, to the decorating of tinsel and festive wreaths, deck your office out in the Christmas spirit!