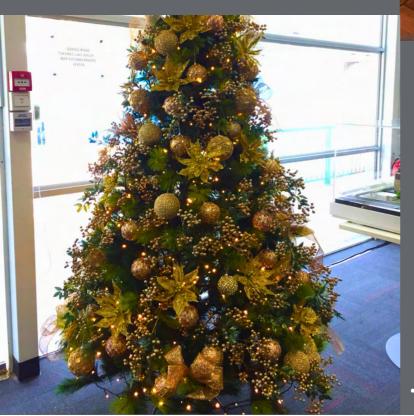

# Christmas Tree Decorations

## Tinsel, Baubles, and more!

Some want the tree to be luxiously dressed up, while others prefer to keep it light. Let us know your preference and we will add the sparkling finishing touches to your tree. Choose from 30%, 50%, and 70% decorated!