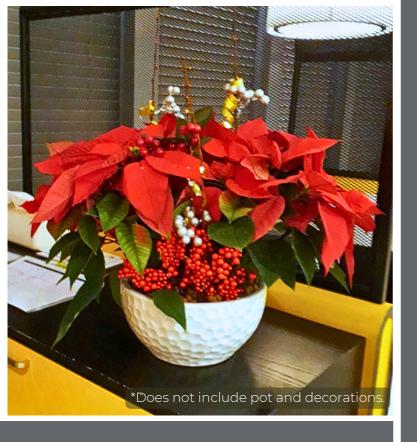

# Poinsettia Flowers

## Poinsettias | 25-30CM

These bright red flowers are one of the most popular and elegant Christmas decorations around. The shape of the Poinsettia flower resembles twinkling stars and its leaves are petal shaped. Don't mistake the leaves for the flowers, as the flowers are in the middle of the leaves!