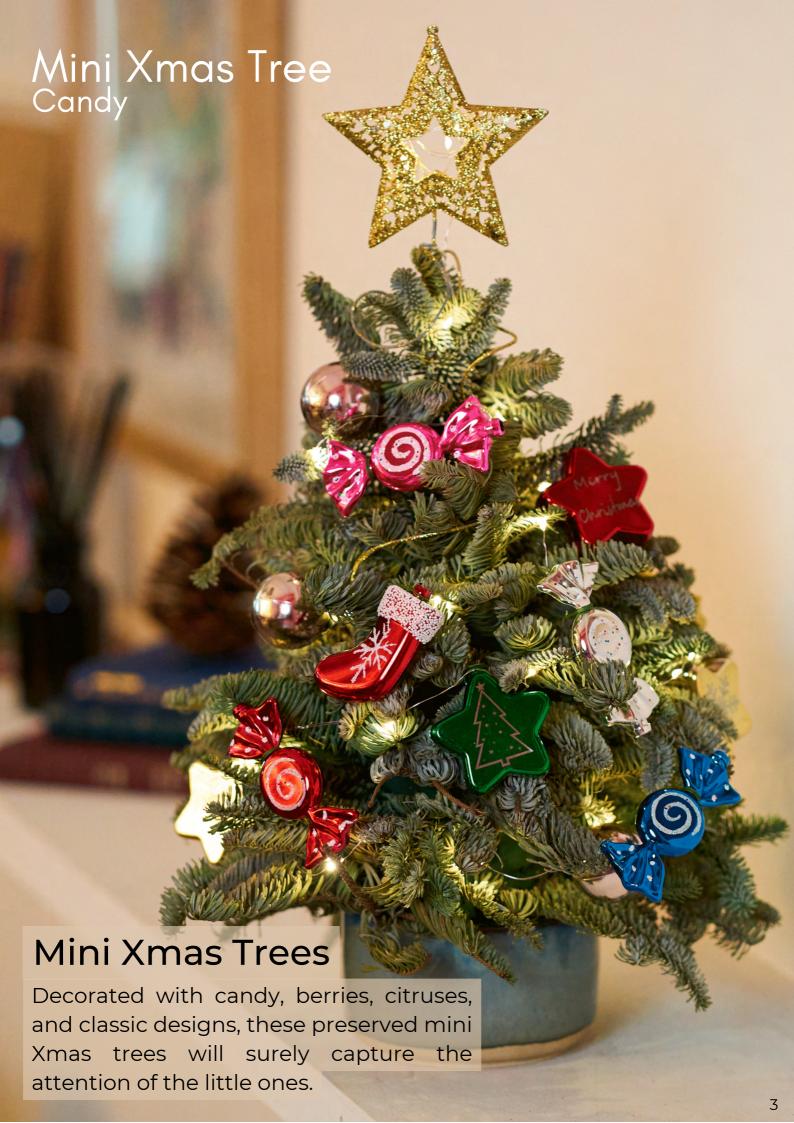

<sup>\*\*</sup>Wholesale Price applicable to orders with at least 5 trees, regardless of tree heights\*\*

| C) N                                                                                            | ∕lini Xmas Tree                                                                                 |                  |                               |           |           |  |
|-------------------------------------------------------------------------------------------------|-------------------------------------------------------------------------------------------------|------------------|-------------------------------|-----------|-----------|--|
| 1                                                                                               | XMAS0176 - Mini Xmas Tree<br>Candy                                                              | 40cm             |                               | \$108.00  |           |  |
| 2                                                                                               | XMAS0177 – Mini Xmas Tree<br>Citrus                                                             | 40cm             |                               | \$108.00  |           |  |
| 3                                                                                               | XMAS0178 – Mini Xmas Tree<br>Berries                                                            | 40cm             |                               | \$108.00  |           |  |
| 4                                                                                               | XMAS0179 - Mini Xmas Tree<br>Classic                                                            | 65cm             |                               | \$208.00  |           |  |
| D) C                                                                                            | Christmas Tree Decoration (Not                                                                  | inclusive of Xm  | nas Trees)                    | SALES     | RENTAL    |  |
| 1                                                                                               | Supply and Install Decoration for <b>4ft</b> Tree                                               | Live Xmas        | 30%<br>Decorated              | \$696.00  | \$456.00  |  |
|                                                                                                 |                                                                                                 | 50%<br>Decorated | \$816.00                      | \$572.00  |           |  |
|                                                                                                 |                                                                                                 |                  | 70%<br>Decorated              | \$996.00  | \$696.00  |  |
| 2                                                                                               | Supply and Install Decoration for <b>5ft</b> Tree / <b>5ft</b> Artificial Xmas Tree             | Live Xmas        | 30%<br>Decorated              | \$876.00  | \$576.00  |  |
|                                                                                                 |                                                                                                 | 50%<br>Decorated | \$1056.00                     | \$696.00  |           |  |
|                                                                                                 |                                                                                                 | 70%<br>Decorated | \$1296.00                     | \$936.00  |           |  |
| 3                                                                                               | 3 Supply and Install Decoration for <b>6ft</b> Live Xmas Tree / <b>6ft</b> Artificial Xmas Tree |                  | 30%<br>Decorated              | \$1260.00 | \$840.00  |  |
|                                                                                                 |                                                                                                 |                  | 50%<br>Decorated              | \$1500.00 | \$960.00  |  |
|                                                                                                 |                                                                                                 |                  | 70%<br>Decorated              | \$1740.00 | \$1176.00 |  |
| 4 Supply and Install Decoration for <b>7ft</b> Live Xmas Tree / <b>7ft</b> Artificial Xmas Tree |                                                                                                 | 30%<br>Decorated | \$1680.00                     | \$1116.00 |           |  |
|                                                                                                 | Theory Transitional Annual Head                                                                 |                  | 50%<br>Decorated              | \$2076.00 | \$1380.00 |  |
|                                                                                                 |                                                                                                 | 70%<br>Decorated | \$2820.00                     | \$1872.00 |           |  |
| 5 Supply and Install Decoration for <b>8ft</b> Live Xmas Tree                                   |                                                                                                 | 30%<br>Decorated | \$2544.00                     | \$1692.00 |           |  |
|                                                                                                 | 1100                                                                                            |                  | 50%<br>Decorated              | \$3180.00 | \$2112.00 |  |
|                                                                                                 |                                                                                                 |                  | 70%<br>Decorated              | \$3756.00 | \$2496.00 |  |
| 6                                                                                               | Supply and Install Decoration for <b>9ft</b> Tree                                               | 30%<br>Decorated | \$3288.00                     | \$2188.00 |           |  |
|                                                                                                 |                                                                                                 | 50%<br>Decorated | \$4288.00                     | \$2888.00 |           |  |
|                                                                                                 |                                                                                                 |                  | 70% Decorated                 | \$4988.00 | \$3288.00 |  |
| 7                                                                                               | Supply and Install Decoration for <b>10ft</b> Live Xmas Tree                                    |                  | 30%                           | \$4988.00 | \$3288.00 |  |
|                                                                                                 |                                                                                                 |                  | Decorated 50%                 | \$5488.00 | \$3688.00 |  |
|                                                                                                 |                                                                                                 | Decorated<br>70% | \$6888.00                     | \$4588.00 |           |  |
| 8                                                                                               | Supply and Install Decoration for 11                                                            | ft Live Xmas     | Decorated<br>30%              | \$5916.00 | \$3688.00 |  |
|                                                                                                 | Tree                                                                                            |                  | Decorated<br>50%<br>Decorated | \$6708.00 | \$4476.00 |  |
|                                                                                                 |                                                                                                 |                  | 70%<br>Decorated              | \$7632.00 | \$5088.00 |  |