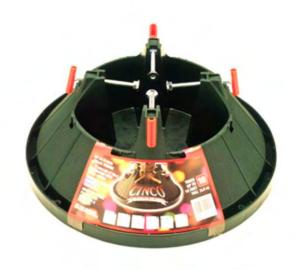

# Christmas Tree Stand

## Tree Stand | C152/148/144

Purchase a new stand or reuse your old stand to hold up your tree while providing water with its built-in reservoir to keep it vibrant. With our set up team at your service, we will assist you to put up your tree onto the stand, fresh and ready for the holidays.