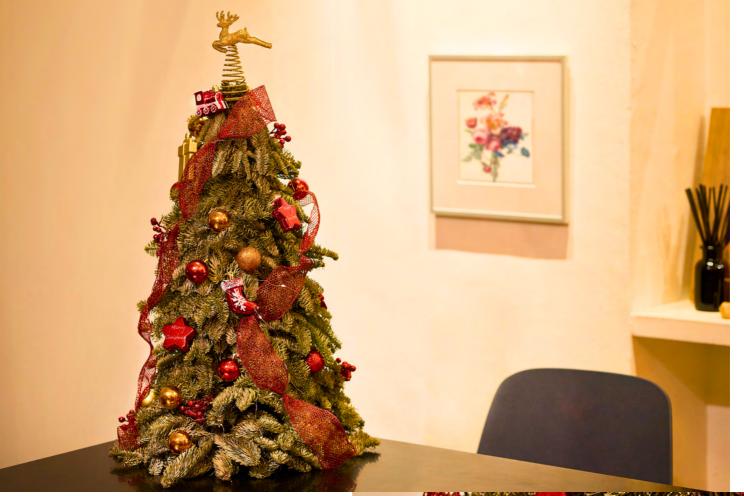

## Live Trees | 4FT - 11FT

Noble Fir Christmas trees have a beautiful, almost spruce-like appearance with soft blue-green needles. The branches are perfect for heavy ornaments, since they are strong and evenly spaced.

## Deep, Natural Scent

With a very pleasant distinctive fir scent, there is no better Christmas aroma than the scent of pine needles.

## Simple Care

Our trees come with care instructions, and our staff will apply anti-mosquito granules when setting up the tree. With proper care, your Christmas tree will bring you and your loved ones joy throughout the season!