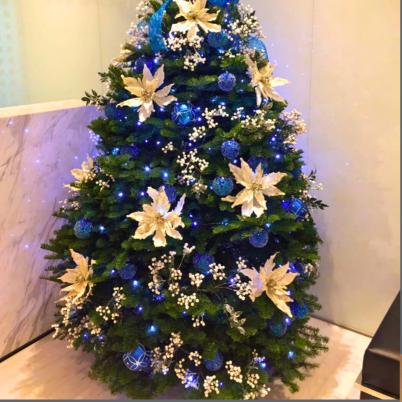

# Decoration In Office

## Theme Decorations

Need decoration help for the festive season? We are ready to assist! From the setting up of Christmas Trees, to the decorating of tinsel and festive wreaths, deck your office out in the Christmas spirit!