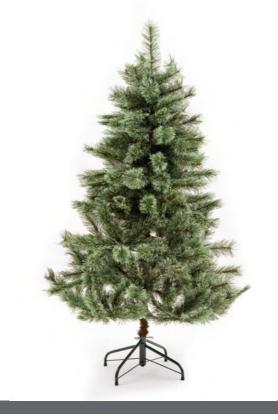

## Live Trees | 4FT - 11FT

Noble Fir Christmas trees have a beautiful, almost spruce-like appearance with soft blue-green needles. The branches are perfect for heavy ornaments, since they are strong and evenly spaced.

## Deep, Natural Scent

With a very pleasant distinctive fir scent, there is no better Christmas aroma than the scent of pine needles.

## Simple Care

Our trees come with care instructions, and our staff will apply anti-mosquito granules when setting up the tree. With proper care, your Christmas tree will bring you and your loved ones joy throughout the season!